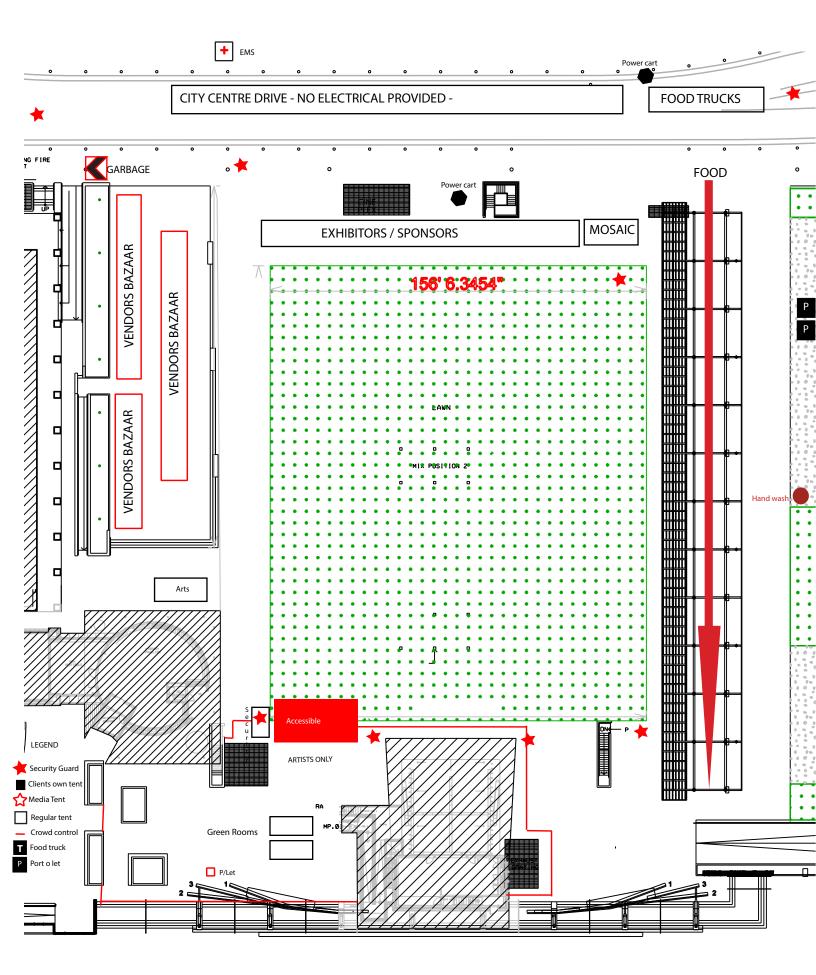

#### **VENDOR PARTICIPATION AGREEMENT & APPLICATION FORM**

| Applicant Name:                                                                                                                                                                                                                                                                                                                                                                                                                                                                                                                                                                                                                                                                                                                         |
|-----------------------------------------------------------------------------------------------------------------------------------------------------------------------------------------------------------------------------------------------------------------------------------------------------------------------------------------------------------------------------------------------------------------------------------------------------------------------------------------------------------------------------------------------------------------------------------------------------------------------------------------------------------------------------------------------------------------------------------------|
| Commercial Name:                                                                                                                                                                                                                                                                                                                                                                                                                                                                                                                                                                                                                                                                                                                        |
| Address:                                                                                                                                                                                                                                                                                                                                                                                                                                                                                                                                                                                                                                                                                                                                |
| Product/Activity:                                                                                                                                                                                                                                                                                                                                                                                                                                                                                                                                                                                                                                                                                                                       |
| Telephone:                                                                                                                                                                                                                                                                                                                                                                                                                                                                                                                                                                                                                                                                                                                              |
| E-mail:                                                                                                                                                                                                                                                                                                                                                                                                                                                                                                                                                                                                                                                                                                                                 |
| I/We request reservation of a vendor's space at 20th annual Mosaic festival at Celebration Square Mississauga, Aug 1 - 2, 2025 (Please select below). Kindly see the attached locations and plan before finalizing your selection. <u>HST will be added to all prices</u> .                                                                                                                                                                                                                                                                                                                                                                                                                                                             |
| VENDOR'S BAZAAR BOOTH 10x10 \$1,100.00 - 10x10 tent included - Vendors cannot bring their own tents                                                                                                                                                                                                                                                                                                                                                                                                                                                                                                                                                                                                                                     |
| FOOD VENDORS BOOTH \$1,600.00 - 10x10 tent included - Vendors can bring 1 additional 10x10 tent                                                                                                                                                                                                                                                                                                                                                                                                                                                                                                                                                                                                                                         |
| CORPORATE BOOTH \$1,300.00 - 10x10 tent included - Exhibitors can bring their 10x10 tents, in which case Mosaic will not provide a tent. It doesn't change the price - you must check here if you are bringing your own tent                                                                                                                                                                                                                                                                                                                                                                                                                                                                                                            |
| FOOD TRUCK \$750.00 (City Centre Drive location – no electrical hook up)                                                                                                                                                                                                                                                                                                                                                                                                                                                                                                                                                                                                                                                                |
| VENDORS/EXHIBITORS BOOTH \$750.00 (City Centre Drive location with no electrical hookup)                                                                                                                                                                                                                                                                                                                                                                                                                                                                                                                                                                                                                                                |
| I/We understand that although the organizers of MOSAIC 2025 intend to exercise their best effort to market and advertise the event, number of visitors to the event or sale of articles / items at the booth are not guaranteed and CCAI, its Board members, the Executive Committee, the other organizers of MOSAIC 2025, its sponsors, supporters or employees will not be held liable for any compensation whether monetary or otherwise for lack of attendance at the event or cancellation of the event due to weather or any other reason. The booths will be allocated on first come first serve basis against payment in full. Allocation of booth or its location will be upon the sole discretion of the festival organizers. |
| I/We understand the above terms and conditions and agree to the same. Cheque for \$in the name of "Canadian Community Arts Initiative" is attached / Please charge my credit card as per authorization attached.  Applicant Signature:                                                                                                                                                                                                                                                                                                                                                                                                                                                                                                  |
| For more information and for bookings please contact email: info@communityart ca. Please mail                                                                                                                                                                                                                                                                                                                                                                                                                                                                                                                                                                                                                                           |